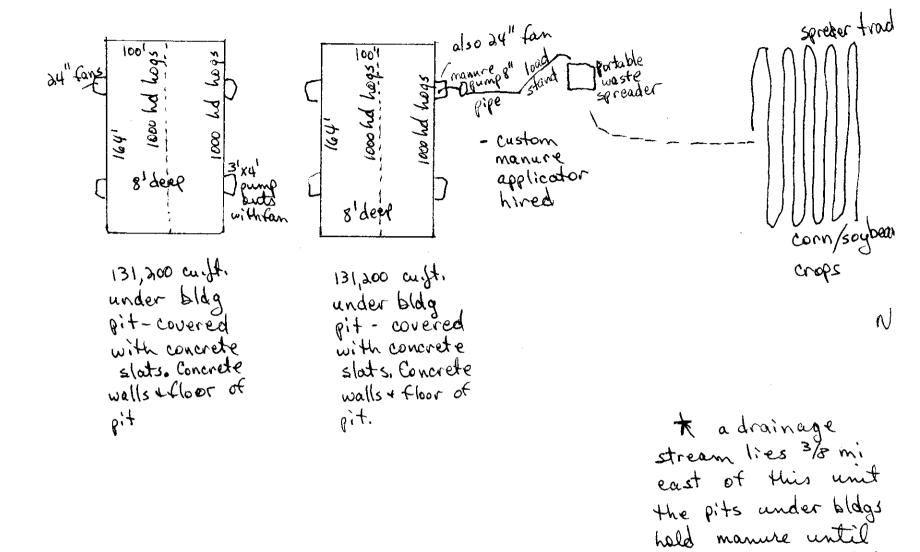

Livestock waste management facilities consisting of three concrete manure pits (each 164 ft. x 100 ft. x 8 ft. deep) each with 4 concrete pump out pits (each 3 ft. x 4ft. x 8 ft. deep) and the slotted concrete portion of the floor over the manure pits.

Livestock waste management facilities consisting of three concrete manure pits (each 164 ft. x 100 ft. x 8 ft. deep) each with 4 concrete pump out pits (each 3 ft. x 4 ft. x 8 ft. deep) and the slotted concrete portion of the floor over the manure pits.

Thanks,

harry Wernsing
Larry Wernsing
217-229-3638

cc: Michael Stickler

This is to verify that we are seeking property tax certification for the facility at Blackland Pork that includes the value of the concrete manure put and associated pump-out off-sets and the slatted concrete floor that covers this pit. The sole purpose of these is to catch and hold the manure until it is pumped out and spread on the fields.